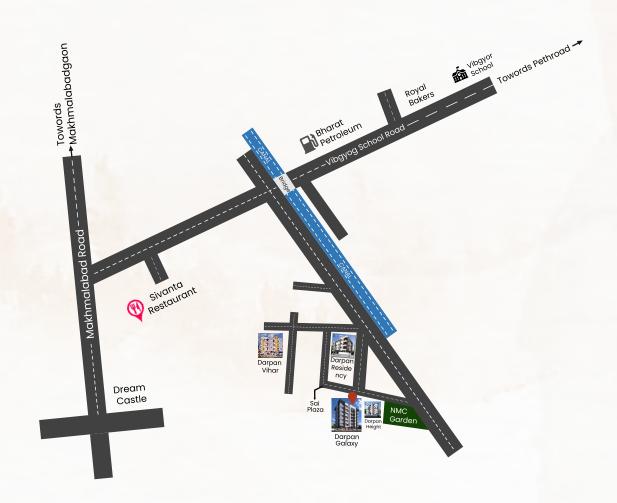

g TV. & Cable Points in Living Room. Bathroom With Geyser Provision Point Washing Machine Point Provision Water Purifier Point Provision in Kitchen CCTV Camera in Parking Area.
- Parking will be provided with Paver Tiles Decorative Entrance Lobby. CCTV Camera in Parking Area
- Other Features of Building Compound Wall & M.S. Gate will be provided for Security, Borewll Water Supply Brick Bat Coba for water Proofing and China Mosaic Shall be Provided on roof Top Terrace.
- Branded Lift with Back up
  Grand Decorative Main Entrance Gate with CCTV+ Parking and Exit Point, Overhead Water Tank & Under Ground Water Tank

## **GROUND FLOOR PARKING PLAN**



#### TYPICAL 1st / 2nd / 3rd / 4th & 5th FLOOR PLAN





# SIXTH FLOOR PLAN





<-- - - - 9.00 M. WIDE ROAD - - - - ->>

## **LOCATION MAP**