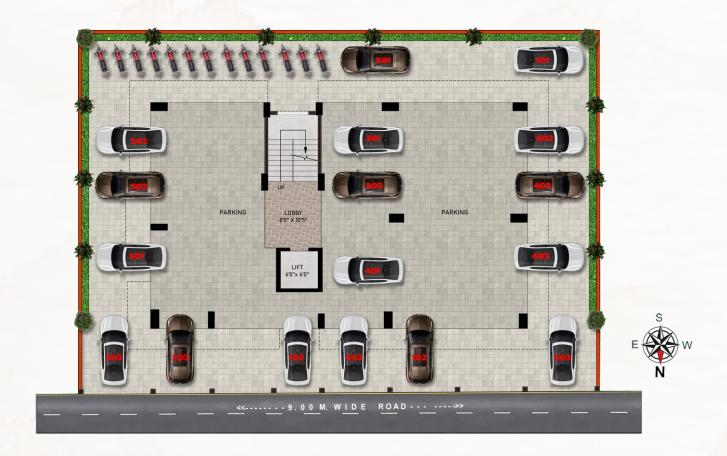

l be done in Bathroom.
- Building Common Area Electricity Generation, Solar Plant Will be Provided. Concealed Electrification with Branded Fitting TV. & Cable Points in Living Room. Bathroom With Geyser Provision Point Washing Machine Point Provision Water Purifier Point Provision in Kitchen CCTV Camera in Parking Area.
- Parking will be provided with Paver Tiles Decorative Entrance Lobby. CCTV Camera in Parking Area
- Other Features of Building Compound Wall & M.S. Gate will be provided for Security, Borewll Water Supply Brick Bat Coba for water Proofing and China Mosaic Shall be Provided on roof Top Terrace.
- Branded Lift with Back up
  Grand Decorative Main Entrance Gate with CCTV+ Parking and Exit Point, Overhead Water Tank & Under Ground Water Tank

## **GROUND FLOOR PARKING PLAN**



#### TYPICAL 1st / 2nd / 3rd / 4th & 5th FLOOR PLAN





# SIXTH FLOOR PLAN





<-- - - - 9.00 M. WIDE ROAD - - - - ->>

## **LOCATION MAP**