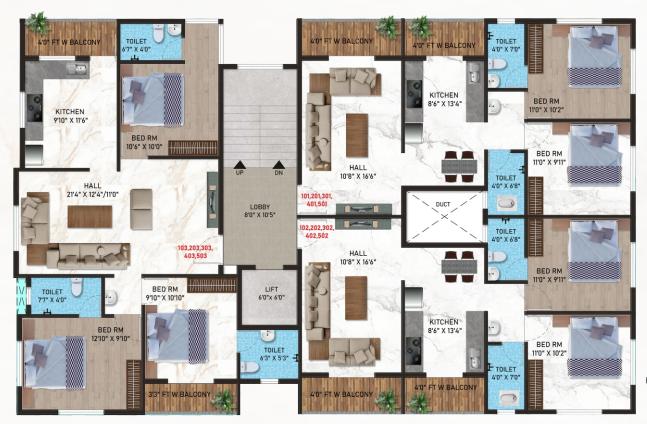

ty Generation, Solar Plant Will be Provided. Concealed Electrification with Branded Fitting TV. & Cable Points in Living Room. Bathroom With Geyser Provision Point Washing Machine Point Provision Water Purifier Point Provision in Kitchen CCTV Camera in Parking Area.
- Parking will be provided with Paver Tiles Decorative Entrance Lobby. CCTV Camera in Parking Area
- Other Features of Building Compound Wall & M.S. Gate will be provided for Security, Borewll Water Supply Brick Bat Coba for water Proofing and China Mosaic Shall be Provided on roof Top Terrace.
- Branded Lift with Back up
  Grand Decorative Main Entrance Gate with CCTV+ Parking and Exit Point, Overhead Water Tank & Under Ground Water Tank

## **GROUND FLOOR PARKING PLAN**



#### TYPICAL 1st / 2nd / 3rd / 4th & 5th FLOOR PLAN





# SIXTH FLOOR PLAN





<-- - - - 9.00 M. WIDE ROAD - - - - ->>

## **LOCATION MAP**