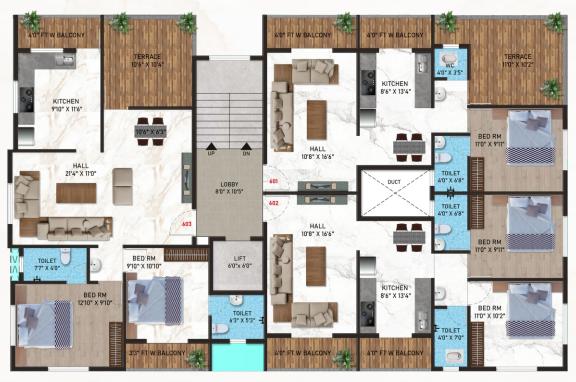

nt Will be Provided. Concealed Electrification with Branded Fitting TV. & Cable Points in Living Room. Bathroom With Geyser Provision Point Washing Machine Point Provision Water Purifier Point Provision in Kitchen CCTV Camera in Parking Area.
- Parking will be provided with Paver Tiles Decorative Entrance Lobby. CCTV Camera in Parking Area
- Other Features of Building Compound Wall & M.S. Gate will be provided for Security, Borewll Water Supply Brick Bat Coba for water Proofing and China Mosaic Shall be Provided on roof Top Terrace.
- Branded Lift with Back up
  Grand Decorative Main Entrance Gate with CCTV+ Parking and Exit Point, Overhead Water Tank & Under Ground Water Tank

## **GROUND FLOOR PARKING PLAN**



#### TYPICAL 1st / 2nd / 3rd / 4th & 5th FLOOR PLAN





# SIXTH FLOOR PLAN





<-- - - - 9.00 M. WIDE ROAD - - - - ->>

## **LOCATION MAP**